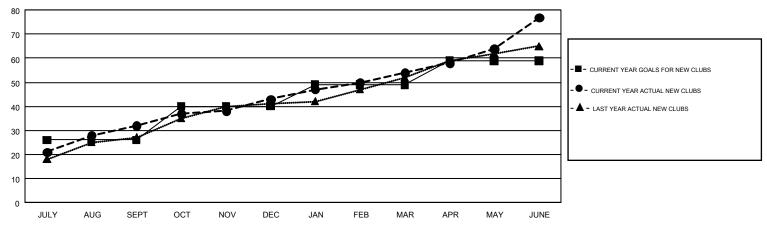

## Clubs RESULTS FOR 2018-2019 NEW CLUB GOAL NEW CLUBS DROPPED CLUBS QUARTER 26 32 2 JULY/AUG/SEPT 55 14 11 OCT/NOV/DEC 9 6 11 JAN/FEB/MAR 10 23 22 APR/MAY/JUNE

## GOALS AND ACTUAL NEW CLUBS CUMULATIVE

| DROPPED CLUBS: 85  DROPPED MEMBERS                         |       | 604 CLUBS OF 1054 ADDED 1 OR MORE NEW MEMBERS | GENDER DISTRIBUTION           MALE         22,282 (70.25%)           FEMALE         9,434 (29.75%) |  |        |
|------------------------------------------------------------|-------|-----------------------------------------------|----------------------------------------------------------------------------------------------------|--|--------|
| DECEASED                                                   | 95    | CLICK HERE FOR CUMULATIVE                     | TOTAL FAMILY UNIT MEMBERS 16                                                                       |  | 16,276 |
| CLUB CANCELLED         2,125           OTHER         5,189 |       | MEMBERSHIP DATA                               | FAMILY MEMBERS PAYING HALF 9,                                                                      |  | 9,330  |
| TOTAL                                                      | 7,409 |                                               | DUES                                                                                               |  |        |