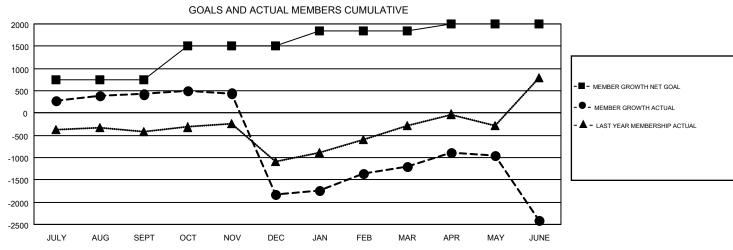

## GMT MONTHLY MEMBERSHIP PROGRESS REPORT

Results as of: 6/30/2019

Multiple District 321

MT: ANIL TULSYAN

LOCATION: INDIA

|                                                    |                           |                                | GMT CA 6                                     |  |  |  |  |  |
|----------------------------------------------------|---------------------------|--------------------------------|----------------------------------------------|--|--|--|--|--|
| Members                                            |                           |                                |                                              |  |  |  |  |  |
| RESULTS FOR 2018-2019                              |                           |                                |                                              |  |  |  |  |  |
| QUARTER                                            | MEMBER GROWTH NET<br>GOAL | MEMBER GROWTH<br>ACTUAL        | DROPPED MEMBERS ACTUAL (including transfers) |  |  |  |  |  |
| JULY/AUG/SEPT OCT/NOV/DEC JAN/FEB/MAR APR/MAY/JUNE | 747<br>760<br>341<br>146  | 1,404<br>641<br>1,889<br>2,269 | 802<br>2,810<br>652<br>3,146                 |  |  |  |  |  |